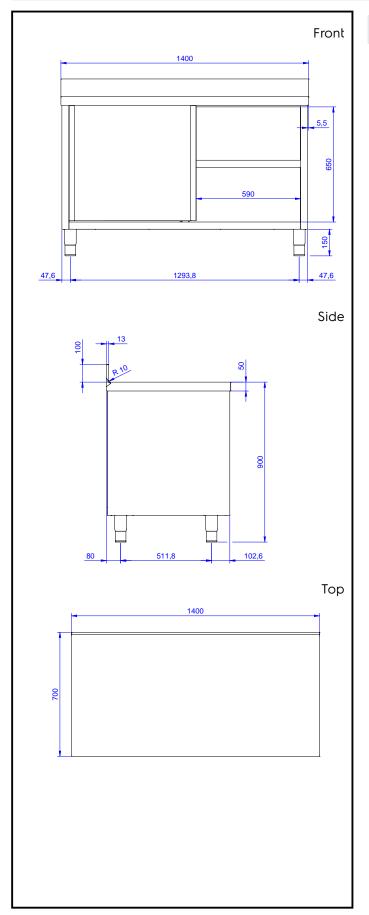

## **Key Information:**

Cabinet width: 132864 (MS1417N) 1345 mm Cabinet depth: 645 mm Cabinet height: 610 mm External dimensions, Width: 1400 mm External dimensions, Depth: 700 mm 1000 mm External dimensions, Height: 100 mm Upstand Dimensions, Height: 13 mm Upstand Dimensions, Depth: Upstand Dimensions, Radius: R=10 Worktop thickness: 50 mm Net weight: 60 kg