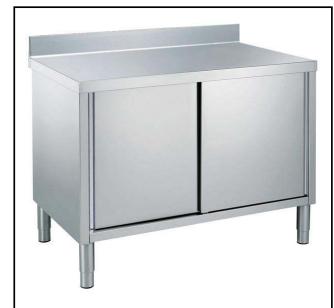

## Eco Preparation 1400 mm Worktop Cupboard with Upstand

| ITEM #  |  |  |
|---------|--|--|
| MODEL # |  |  |
| NAME #  |  |  |
| SIS #   |  |  |
|         |  |  |
| AIA #   |  |  |

132864 (MS1417N)

WorkTop Cupboard, with 100mm upstand, 1400mm

#### **Main Features**

- Ideal for central positioning in the kitchen, either as island installation or back to back.
- Worktop cupboard can be mounted on 125 mm diameter castors (2 with brakes) using the optional accessory kit.
- Handles in stainless steel for better hygiene and reliability.
- Sturdiness, stability and reliability of table accurately tested.
- 100 mm upstand with 13mm depth and 10 mm radioused corner, designed to be used against a wall.

#### Construction

- 40 mm worktop in 304 AISI stainless steel.
- Inner welded frame in stainless steel to guarantee superior strength and stability.
- Handles directly built into the sliding doors.
- Equipped with intermediate shelf which can be positioned at three different heights.
- Intermediate shelf in stainless steel with riveted corners and trasversal reinforcement in stainless steel.
- Sturdy sound-deadened sliding doors on tracks located flush to the front of the frame.
- Easy access to the cupboard interior on all lengths guaranteed by the use of only 2 doors.
- Constructed entirely in stainless steel to offer maximum durability.
- Constructed entirely in stainless steel to offer maximum durability.
- Base panel has 40mm high profile, is 8/10 in thickness with upturned edges and bar reinforcement. It is welded to legs for further structure reinforcement.
- 304 AISI stainless steel feet, 150 mm high and 54 mm in diameter, adjustable by -35/+25 mm.